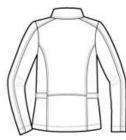

# **Ladies Legacy Jacket L764**

The Legacy is our professional pick for corporate casual retreats and events. This traditional style is updated with features like an on/off hood design and contrast collar trim.

- 100% polyester shell
- 100% polyester mesh upper-body lining, 100% nylon lower-body, front and sleeve lining
- Gently contoured silhouette
- Snap-off hood, open collar
- Locker loop
- Front zippered pockets
- Princess seams
- Adjustable side buckles to enhance fit
- Port Pocket<sup>™</sup> for easy embroidery access

Machine wash cold separately, gentle cycle. Mild detergent, no bleach. Tumble dry low, cool iron if needed.

back