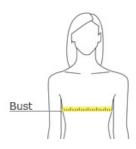

#### **HOW TO MEASURE**

#### BUST

With arms down at sides, measure around the upper body, under arms and around the fullest part of the bust.

### SIZE CHART

|      | XS    | S     | М     | L     | XL    | XXL   | 3XL   | 4XL   |
|------|-------|-------|-------|-------|-------|-------|-------|-------|
| Size | 2     | 4/6   | 8/10  | 12/14 | 16/18 | 20/22 | 24/26 | 28/30 |
| Bust | 32-34 | 35-36 | 37-38 | 39-41 | 42-44 | 45-47 | 48-51 | 52-55 |