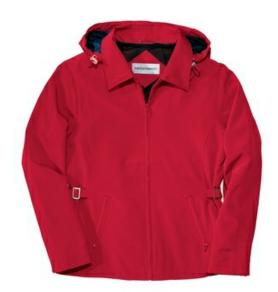

# **Ladies Legacy Jacket L764**

The Legacy is our professional pick for corporate casual retreats and events. This traditional style is updated with features like an on/off hood design and contrast collar trim.

- 100% polyester shell
- 100% polyester mesh upper-body lining, 100% nylon lower-body, front and sleeve lining
- Gently contoured silhouette
- Snap-off hood, open collar
- Locker loop
- Front zippered pockets
- Princess seams
- Adjustable side buckles to enhance fit
- Port Pocket<sup>™</sup> for easy embroidery access