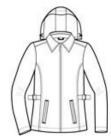

# **Ladies Legacy Jacket L764**

The Legacy is our professional pick for corporate casual retreats and events. This traditional style is updated with features like an on/off hood design and contrast collar trim.

- 100% polyester shell
- 100% polyester mesh upper-body lining, 100% nylon lower-body, front and sleeve lining
- Gently contoured silhouette
- Snap-off hood, open collar
- Locker loop
- Front zippered pockets
- Princess seams
- Adjustable side buckles to enhance fit
- Port Pocket<sup>™</sup> for easy embroidery access